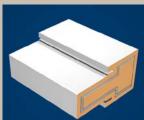

## Toll Free: 888.MDI.DOOR (888.634.3667)

2 1/2" Aluminum Reinforced Mull Post

Brickmould

Mull Cap

Sidelight Stop

Primed Jamb

White Cap Jamb

Woodgrain Jamb

Flat Jam

NOTE: Primed Jamb is standard. All other parts and components can be ordered. Minimums may apply on special orders.

The Metropolitan CF series composite frame is *Like Wood Only Better*. It's unique formulation combines the strength and stability of wood without the rotting, warping and splitting that is commonly found with wood frames. The CF Frame series is resistant to mold, mildew, fungus, salt, chemicals, insects, and pollutants, leaving your entryway frame corrosion-free! The CF Frame has the same shape designs, use, and functionality as wood molding and can be similarly painted, stained, cut, nailed, and machined.