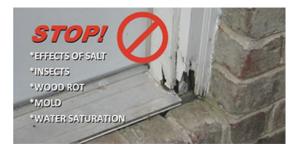

Flat Jam

NOTE: Primed Jamb is standard. All other parts and components can be ordered. Minimums may apply on special orders.

The Metropolitan CF series composite frame is *Like Wood Only Better*. It's unique formulation combines the strength and stability of wood without the rotting, warping and splitting that is commonly found with wood frames. The CF Frame series is resistant to mold, mildew, fungus, salt, chemicals, insects, and pollutants, leaving your entryway frame corrosion-free! The CF Frame has the same shape designs, use, and functionality as wood molding and can be similarly painted, stained, cut, nailed, and machined.

### **BENEFITS TO BUYING MDI CF SERIES FRAMES:**

- Resists termites & rotting for long lasting beauty
- Resists moisture leaving it corrosion-free
- Stops mold and mildew
- No aluminum support channel needed for 3-Sided Frames
- Stronger than traditional wood door frames
- Jambs can be machined to your specs
- Cuts and nails just like wood
- Can come with HM steel door or residential door prehung
- Fast Lead Times
- Buy material in any quantity (no minimums on stock material)
- Can ship with other doors, frames & hardware items from MDI