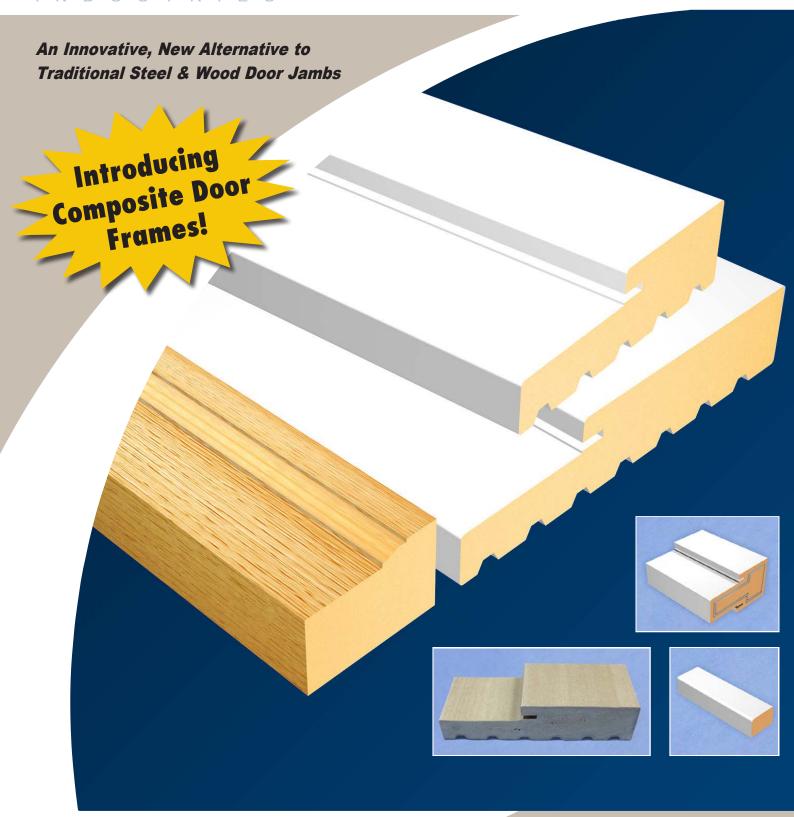

## Toll Free: 888.MDI.DOOR (888.634.3667)

2 1/2" Aluminum Reinforced Mull Post

Brickmould

Mull Cap

Sidelight Stop

Primed Jamb

White Cap Jamb

Woodgrain Jamb

Flat Jam

NOTE: Primed Jamb is standard. All other parts and components can be ordered. Minimums may apply on special orders.

The Metropolitan CF series composite frame is *Like Wood Only Better*. It's unique formulation combines the strength and stability of wood without the rotting, warping and splitting that is commonly found with wood frames. The CF Frame series is resistant to mold, mildew, fungus, salt, chemicals, insects, and pollutants, leaving your entryway frame corrosion-free! The CF Frame has the same shape designs, use, and functionality as wood molding and can be similarly painted, stained, cut, nailed, and machined.