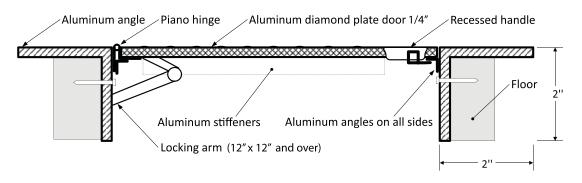

#### **DESCRIPTION AND MATERIAL SPECIFICATION**

Material: DOOR: aluminum diamond plate 1/4"

FRAME: 2" x 2" x 1/4" aluminum angle

Hinge: heavy duty aluminum continuous

piano hinge (0.080")

Lock / latch: recessed handle operated cam latch

### **POPULAR OPTIONS:**

Lock / latch: Key operated recessed handle cam Latch

**Recess**: recessed floor hatch optional - see PPA-RE model

Caution: The PPA floor access door is designed to support a

live load of 300 pounds/sq.foot and includes a hold open arm to keep the door in an open position.