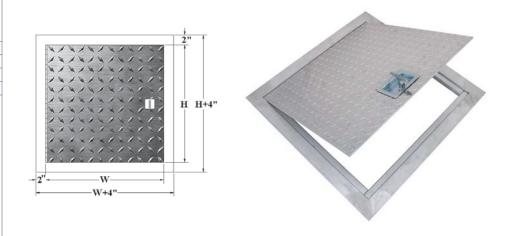

#### **DIMENSIONS AND APPEARANCE**

LEED ready: This product contributes to LEED® credits.

| HATCH SIZE - W x H<br>INCHES (MM)                 | NUMBER<br>OF LOCKS | WEIG<br>LBS | GHT<br>KG |  |  |
|---------------------------------------------------|--------------------|-------------|-----------|--|--|
| 24 x 24 (609 x 609)                               | 1                  | 35          | 15.9      |  |  |
| 24 x 36 (609 x 914)                               | 1                  | 44          | 20        |  |  |
| Rough floor opening is door size + 1/2" or + 13mm |                    |             |           |  |  |

#### **DESCRIPTION AND MATERIAL SPECIFICATION**

Material: DOOR: aluminum diamond plate 1/4"

FRAME: 2" x 2" x 1/4" aluminum angle

Hinge: heavy duty aluminum continuous

piano hinge (0.080")

Lock / latch: recessed handle operated cam latch