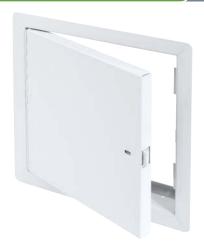

### HEAVY DUTY ACCESS DOOR FOR LARGE OPENINGS

# LHD

#### INSTALLATION



#### DIMENSIONS AND APPEARANCE

#### LEED ready: This product contributes to LEED\* credits.

| DOOR SIZE - W x H<br>INCHES (MM) | NUMBER<br>OF LOCKS     | WEIG<br>LBS |    |
|----------------------------------|------------------------|-------------|----|
| 48 x 48 (609 x 914)              | 2                      | 64          | 29 |
| Any size made in recor           | rd time                |             |    |
| Rough wall opening = do          | oor size + 1/4" or + 6 | mm          |    |
|                                  |                        |             |    |
| ACC                              | ESS DOORS              | 5           |    |

## **MADE FAST!**





#### **DESCRIPTION AND MATERIAL SPECIFICATION**

Material: 16 gauge cold rolled steel Hinge: continuous piano hinge

Lock / latch: self latching tool-key operated slam latch

and/or ring operated slam latch, both included

Inside panel release: standard on all doors

Finish: high quality white powder coat primer

individually wrapped, 1 per box Packaging:

#### **POPULAR OPTIONS:**

Material: stainless steel 304 #4(brushed finish),

key operated cylinder cam latch, handle Lock / latch:

operated slam latch, mortise preparation for cylinder (cylinder optional), mortise deadbolt lock

Design: double leaf

#### PROJECT DATA

| PROJECT NAME:         | QTY                                         | W | Н | OPTIONS |  |  |
|-----------------------|---------------------------------------------|-