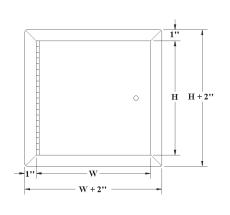

#### DIMENSIONS AND APPEARANCE

#### LEED ready: This product contributes to LEED\* credits.

| DOOR SIZE - W x H<br>INCHES (MM) | NUMBER<br>OF LOCKS     | WEIG<br>LBS |    |
|----------------------------------|------------------------|-------------|----|
| 48 x 48 (609 x 914)              | 2                      | 64          | 29 |
| Any size made in recor           | rd time                |             |    |
| Rough wall opening = do          | oor size + 1/4" or + 6 | mm          |    |
|                                  |                        |             |    |
| ACC                              | ESS DOORS              | 5           |    |