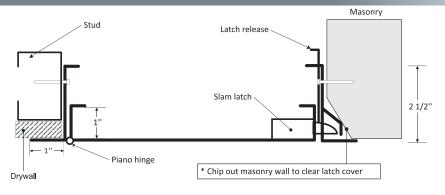

#### INSTALLATION

#### **DESCRIPTION AND MATERIAL SPECIFICATION**

Material: 16 gauge cold rolled steel Hinge: continuous piano hinge

Lock / latch: self latching tool-key operated slam latch

and/or ring operated slam latch, both included

Inside panel release: standard on all doors

Finish: high quality white powder coat primer

individually wrapped, 1 per box Packaging: