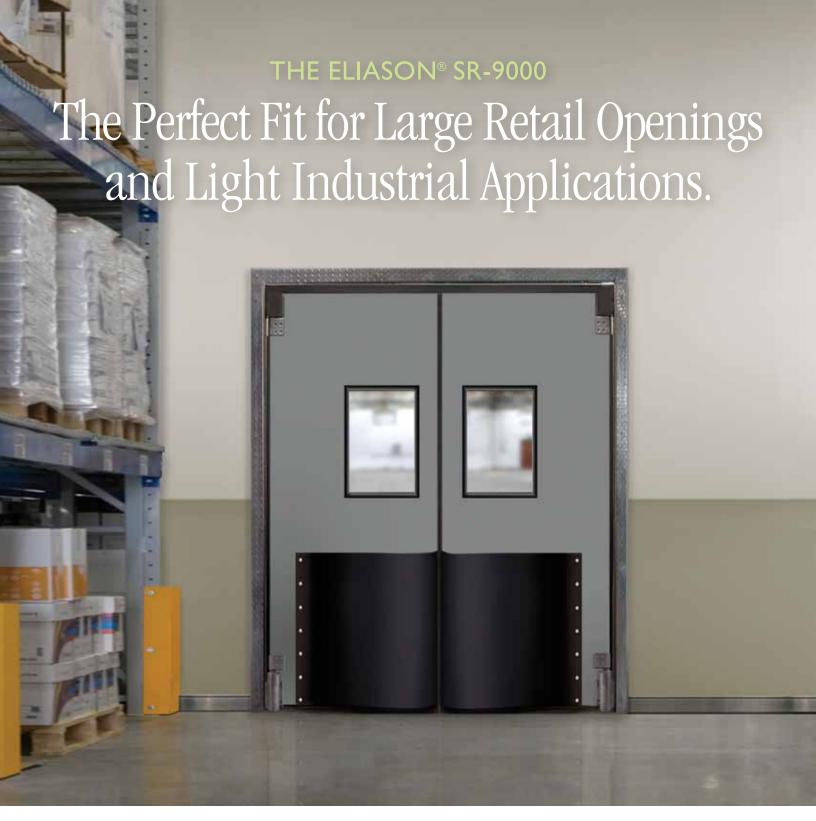

## SR-9000 IMPACT TRAFFIC DOOR

The Eliason SR-9000 door is custom manufactured to fit your opening and is a perfect fit for applications where heavy pallet jack or light forklift traffic is present. The SR-9000 door combines a reinforced internal steel frame with an extruded PVC outer frame and impact-resistant ABS cladding, making it one of the toughest and most durable doors available. SR-9000 doors operate on the Eliason V-Cam hinging system with ductile iron hinge posts and V-Cam and permanently sealed roller bearings.