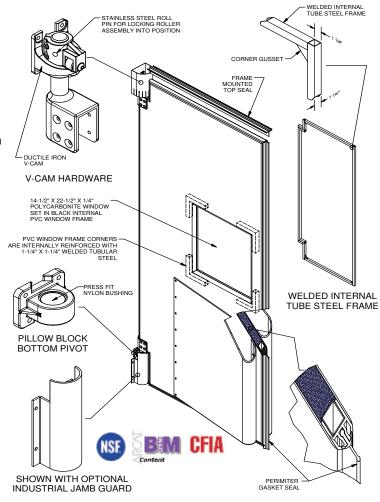

## SR-9000 IMPACT TRAFFIC DOOR

The Eliason SR-9000 door is custom manufactured to fit your opening and is a perfect fit for applications where heavy pallet jack or light forklift traffic is present. The SR-9000 door combines a reinforced internal steel frame with an extruded PVC outer frame and impact-resistant ABS cladding, making it one of the toughest and most durable doors available. SR-9000 doors operate on the Eliason V-Cam hinging system with ductile iron hinge posts and V-Cam and permanently sealed roller bearings.

## The Perfect Fit for Heavy **Duty Applications**

- The SR-9000 features a heavy duty reinforced internal steel frame combined with a full perimeter extruded PVC exterior frame to ensure panel strength and integrity.
- SR-9000 door panels are clad with .100" thick impact-resistant ABS thermoplastic, providing a tough, durable, moisture resistant exterior.
- SR-9000 doors feature heavy duty ductile iron V-Cams, ductile iron upper and lower hinge posts, and permanently sealed roller bearings. The result is smooth operation, strength and reliability.
- The SR-9000 is available with optional spring assist for high draft applications, aluminum or steel lower hinge guards, 180 degree V-Cam hardware and Easy Spring Bumpers.
- CFC-Free urethane foam core provides excellent thermal and sound abatement properties.

## Specifications

DOOR BODY: Full perimeter heavy duty welded internal steel frame, reinforced at all corners with 1/4" thick welded steel gussets. The internal steel frame is covered with a tough extruded PVC external frame. Impact-resistant ABS thermoplastic cladding is bonded to the external PVC frame and the door is foamed in place with CFC-Free urethane foam for excellent thermal and sound abatement properties. Gasket seals are provided on the vertical and bottom edges of the door panel along with a frame mounted top seal.

FINISH: .100" thick impact-resistant ABS thermoplastic.

HINGES: Heavy duty ductile iron V-Cams with nylon bushings, ductile iron upper and lower hinge posts, ductile iron lower pillow block with nylon bushing and permanently sealed roller

WINDOWS: Impact-resistant polycarbonate vision panel set in sealed internal rigid PVC frame and internally reinforced with 1-1/4" welded square steel tubing. Standard size is 14-1/2" x 22-1/2". Consult factory for additional size options.

**OPTIONS:** Available with optional Easy Spring Bumpers, aluminum or steel jamb guards, spring assist and 180 degree V-Cam hinges.