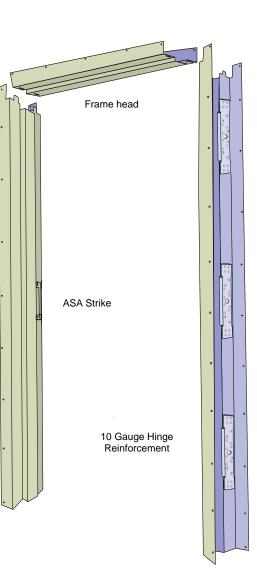

## **SOF SPECIFICATIONS:**

- Manufactured with 16 or 18 gauge A40 Galvanneal steel .
- Available as knock-down only.
- Max. size available for fire rating is up to 4'-0 x 8'-0" single and up to 6'-0" x 7'-0" pairs.
- For use with 1 3/4 (45) door steel or wood.
- Prepared for 9/32 silencers.
- Prepared with 12 gauge ASA strike reinforcement.
- Prepared with 10 gauge hinge frequency hinge reinforcements.
- Fire rating: up to 1 1/2 hours. Some restrictions do apply.
- Fire labeling: WHI.
- Available for wall sizes from 4" up to 14 1/2" maximum.
- Nail/screw holes factory prepped for installation. Installation nails or screws by others.
- Application: Residential applications: private residences, assisted living, nursing homes; & a variety of light commercial applications.