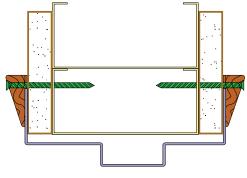

ECIFICATIONS:**

- Manufactured with 16 or 18 gauge A40 Galvanneal steel .
- Available as knock-down only.
- Max. size available for fire rating is up to 4'-0 x 8'-0" single and up to 6'-0" x 7'-0" pairs.
- For use with 1 3/4 (45) door steel or wood.
- Prepared for 9/32 silencers.
- Prepared with 12 gauge ASA strike reinforcement.
- Prepared with 10 gauge hinge frequency hinge reinforcements.
- Fire rating: up to 1 1/2 hours. Some restrictions do apply.
- Fire labeling: WHI.
- Available for wall sizes from 4" up to 14 1/2" maximum.
- Nail/screw holes factory prepped for installation. Installation nails or screws by others.
- Application: Residential applications: private residences, assisted living, nursing homes; & a variety of light commercial applications.







Wood Stud Application



**Metal Stud Application**