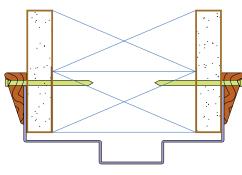

P-ON FRAME**

## **SOF SPECIFICATIONS:**

- Manufactured with 16 or 18 gauge A40 Galvanneal steel .
- Available as knock-down only.
- Max. size available for fire rating is up to 4'-0 x 8'-0" single and up to 6'-0" x 7'-0" pairs.
- For use with 1 3/4 (45) door steel or wood.
- Prepared for 9/32 silencers.
- Prepared with 12 gauge ASA strike reinforcement.
- Prepared with 10 gauge hinge frequency hinge reinforcements.
- Fire rating: up to 1 1/2 hours. Some restrictions do apply.
- Fire labeling: WHI.
- Available for wall sizes from 4" up to 14 1/2" maximum.
- Nail/screw holes factory prepped for installation. Installation nails or screws by others.
- Application: Residential applications: private residences, assisted living, nursing homes; & a variety of light commercial applications.







Wood Stud Application



**Metal Stud Application**