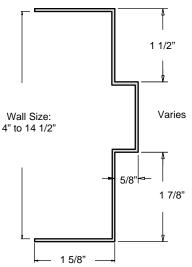

## **SOF SPECIFICATIONS:**

- Manufactured with 16 or 18 gauge A40 Galvanneal steel .
- Available as knock-down only.
- Max. size available for fire rating is up to 4'-0 x 8'-0" single and up to 6'-0" x 7'-0" pairs.
- For use with 1 3/4 (45) door steel or wood.
- Prepared for 9/32 silencers.
- Prepared with 12 gauge ASA strike reinforcement.
- Prepared with 10 gauge hinge frequency hinge reinforcements.
- Fire rating: up to 1 1/2 hours. Some restrictions do apply.
- Fire labeling: WHI.
- Available for wall sizes from 4" up to 14 1/2" maximum.
- Nail/screw holes factory prepped for installation. Installation nails or screws by others.
- Application: Residential applications: private residences, assisted living, nursing homes; & a variety of light commercial applications.