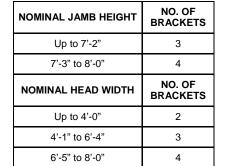

## SOF SERIES SPECS:

- Manufactured with 16 or 18 gauge A40 Galvanneal steel .
- Adjustable throat size: 4 1/2" 6 3/4".
- Available as knock-down only.
- Max. size available for fire rating is up to:

Single: 4'-0 x 8'-0" Pairs: 6'-0" x 7'-0"