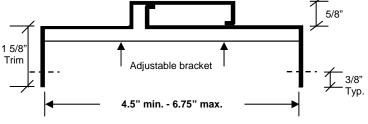

## SOF SERIES SPECS:

- Manufactured with 16 or 18 gauge A40 Galvanneal steel .
- Adjustable throat size: 4 1/2" 6 3/4".
- Available as knock-down only.
- Max. size available for fire rating is up to:

Single: 4'-0 x 8'-0" Pairs: 6'-0" x 7'-0"

## SLIP-ON FRAME - Installation

SOF provides the strength and rigidity of a commercial steel frame with an easy installation while allowing you to simply add wood trim around the perimeter for a finished decorative looked.