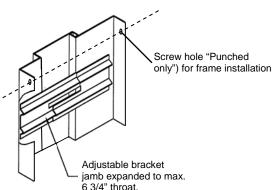

## SOF SERIES SPECS:

- Manufactured with 16 or 18 gauge A40 Galvanneal steel .
- Adjustable throat size: 4 1/2" 6 3/4".
- Available as knock-down only.
- Max. size available for fire rating is up to:

Single: 4'-0 x 8'-0" Pairs: 6'-0" x 7'-0"

Secure frame to wall studs with nails/screws.