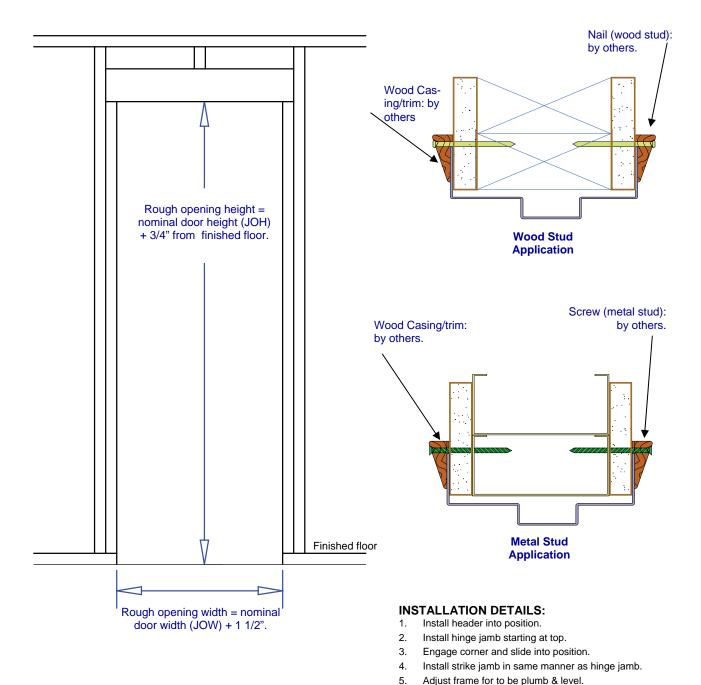

## SLIP-ON FRAME - Installation

SOF provides the strength and rigidity of a commercial steel frame with an easy installation while allowing you to simply add wood trim around the perimeter for a finished decorative looked.

Secure frame to wall studs with nails/screws.