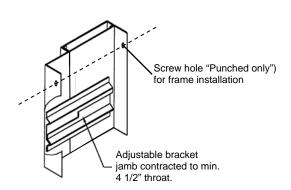

## SOF SERIES SPECS:

- Manufactured with 16 or 18 gauge A40 Galvanneal steel .
- Adjustable throat size: 4 1/2" 6 3/4".
- Available as knock-down only.
- Max. size available for fire rating is up to:

Single: 4'-0 x 8'-0" Pairs: 6'-0" x 7'-0"

Secure frame to wall studs with nails/screws.