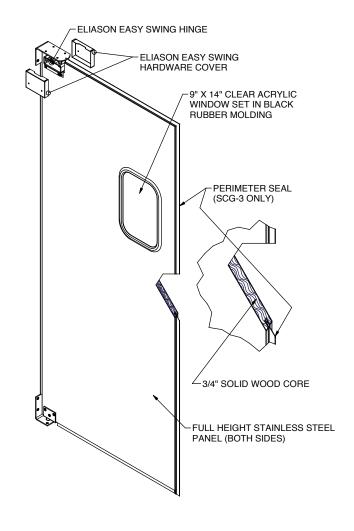

## SCP-3 / SCG-3 STAINLESS STEEL TRAFFIC DOORS

SCP-3 traffic doors are installed in kitchens, restaurants, banquet halls, cafeterias, hospitals and hotels around the world. These very attractive traffic doors offer the classic look and durability associated with stainless steel. They are constructed of a 3/4" solid wood core and clad full height on both sides with stainless steel. Standard scratch-resistant 9" x 14" acrylic vision panels are set in black rubber molding. These doors operate on the Easy Swing Hinge<sup>®</sup> System pioneered by Eliason more than thirty years ago, and still the smoothest operating and most reliable hinge system on the market today. Custom windows, impact plates, easy spring bumpers and other options are available. To add perimeter edge gasketing, specify Model SCG-3.

## Specifications

**DOOR BODY:** The door body is constructed of a 3/4" solid wood core and clad full height on both sides with stainless steel.

**HINGES:** Eliason Easy Swing® Hinge System

**WINDOWS:** Standard scratch-resistant 9" x 14" acrylic vision panels set in black rubber molding.

**OPTIONS:** Custom side and shape windows, impact plates, easy spring bumpers and other options are available.

**AVAILABLE COLORS:** Stainless steel