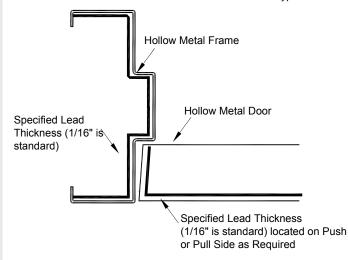

- Lead sheets standard as 1/16" thick for HM doors & frames. Contact your MDI representative for other options.
- Honeycomb core is standard; vertically steel stiffened core is available for added strength and durability.
- 1-3/4" thick doors is standard to accommodate standard hardware
- Continuously welded, seamless door edge and lead lined frame
- Gauges:

\*Many features and options can be changed to meet your application.

LEAD-LINED Doors & Frames by MDI...The result is reliable containment of radiation in sensitive areas.

Full Lead-Lined Profile Shown

Typical Elevation