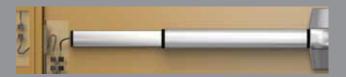

## Hardwiring Made Easy®

A short cable connects the exit device to the hinge

ElectroLynx makes it easy to increasing security throughout a facility.

Note: All hardware components utilize a female plug. Doors and frames have a male plug to complete the connection.