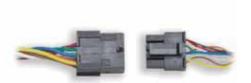

## Hardwiring Made Easy®

A short cable connects the exit device to the hinge

ElectroLynx makes it easy to increasing security throughout a facility.

Note: All hardware components utilize a female plug. Doors and frames have a male plug to complete the connection.