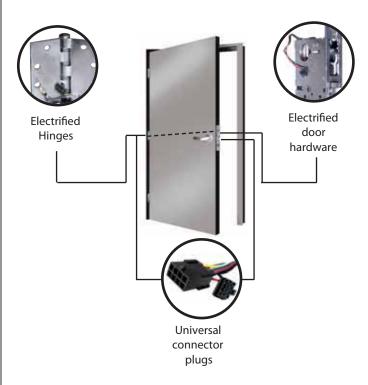

## Hardwiring Made Easy

Installation and maintenance of electrified openings is easy with ElectroLynx, a system of standardized plug-in connectors and wiring.

Pre-wired doors and hardware with snap-together connectors make adding or upgrading electrified openings easy. Frames come with an ElectroLynx harness for easy installation. There's no need to create connections or drill holes in the opening. Concealed wiring preserves the security, aesthetics and fire rating of the opening.

## Hardwiring Made Easy®

A short cable connects the exit device to the hinge

ElectroLynx makes it easy to increasing security throughout a facility.

Note: All hardware components utilize a female plug. Doors and frames have a male plug to complete the connection.