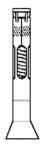

#### **HINGES:**

**10 Ga High Frequency Hinge Reinf.** Standard weight (.134) hinge reinf w/ return bend

7 Ga Hinge Reinf.

- Other hinge options are available. Contact MDI for details.
- Standard hinge reinforcements can accommodate heavy weight (.180) hinges via field modification