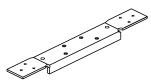

#### **HINGES:**

**10 Ga High Frequency Hinge Reinf.** Standard weight (.134) hinge reinf w/ return bend

7 Ga Hinge Reinf.

- Other hinge options are available. Contact MDI for details.
- Standard hinge reinforcements can accommodate heavy weight (.180) hinges via field modification