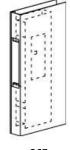

# **HMD DOOR SERIES OPTIONS**

Flush Molding Vision Kit HMD-MED only (Custom)

**800-A1** Metal Louver Kit

**1900-A**Metal Fusible Link
Louver Kit

#### NOTE:

Other vision kit and louver kit styles are available. Please contact our customer service department for more information.

■ Indicates glass vision kit. Glass type and vision kit varies. Some restrictions do apply.