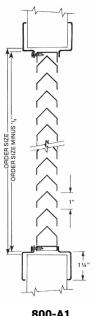

# **HMD DOOR SERIES OPTIONS**

Flush Molding Vision Kit HMD-MED only (Custom)

**800-A1** Metal Louver Kit

**1900-A**Metal Fusible Link
Louver Kit