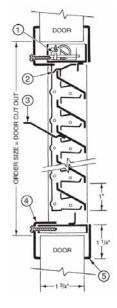

# **HMD DOOR SERIES OPTIONS**

**NOTE:** Door data varies depending on specific design criteria and options chosen.

### **DOOR EDGE:**

**Lockseam Edge** Mechanically interlocked edge seam

**Seamless Edge**Welded every 2-3 inches dressed smooth with Bondo

#### **END CHANNELS:**

Inverted End Channels
Top & bottom - standard

**Steel Top Cap**Top, bottom or both.
Water-tight capping
is also optional

Extruded Vinyl Cap Top only

#### **HINGES:**

**10 Ga High Frequency Hinge Reinf.** Standard weight (.134) hinge reinf w/ return bend

7 Ga Hinge Reinf.

- Other hinge options are available. Contact MDI for details.
- Standard hinge reinforcements can accommodate heavy weight (.180) hinges via field modification

## **LOCK PREP:**

**161** Single bore

**86E** Mortise edge pocket

**PR - No C/O** Rim panic reinf.

- Other lock options are available. Contact MDI for details.

**3/8" Expansion Bolt** (EMA, EMAO, EON Anchor)

Hospital Stops 45° & 90°

Lead-Lined Frame Fully Lead-Lined

Metropolitan Door Industries Corp. 350 Thorens Avenue Garden City Park, NY 11040

Toll Free: 888.MDI.DOOR (888.634.3667)

Phone: 516.294.1801 Fax: 516.294.1828