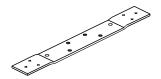

#### **HINGES:**

**10 Ga High Frequency Hinge Reinf.** Standard weight (.134) hinge reinf w/ return bend

7 Ga Hinge Reinf.

- Other hinge options are available. Contact MDI for details.
- Standard hinge reinforcements can accommodate heavy weight (.180) hinges via field modification