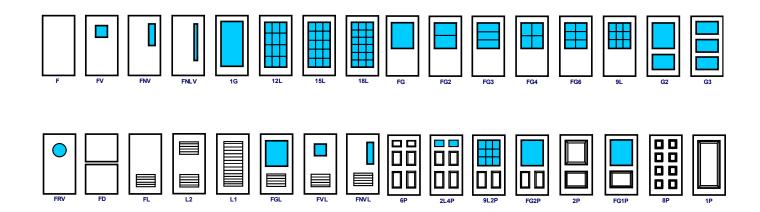

# **HMD DOOR SERIES OPTIONS**

Flush Molding Vision Kit HMD-MED only (Custom)

**800-A1** Metal Louver Kit

**1900-A**Metal Fusible Link
Louver Kit

#### NOTE:

Other vision kit and louver kit styles are available. Please contact our customer service department for more information.

■ Indicates glass vision kit. Glass type and vision kit varies. Some restrictions do apply.

The above door elevations are samples of what can be manufactured. Custom engineered doors and frames aree avaiable. Elevations names for for informational pupose only - they can vary from order to order to conform to architect or owner's request.