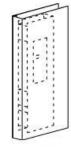

# **HMD DOOR SERIES OPTIONS**

Flush Molding Vision Kit HMD-MED only (Custom)

**800-A1** Metal Louver Kit

**1900-A**Metal Fusible Link
Louver Kit

#### NOTE:

Other vision kit and louver kit styles are available. Please contact our customer service department for more information.

■ Indicates glass vision kit. Glass type and vision kit varies. Some restrictions do apply.