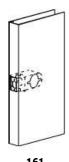

## **LOCK PREP:**

**161** Single bore

**86E** Mortise edge pocket

**PR - No C/O** Rim panic reinf.

- Other lock options are available. Contact MDI for details.

**3/8" Expansion Bolt** (EMA, EMAO, EON Anchor)