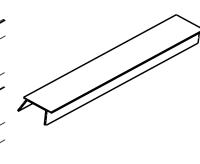

#### **END CHANNELS:**

Inverted End Channels
Top & bottom - standard

**Steel Top Cap**Top, bottom or both.
Water-tight capping
is also optional

Extruded Vinyl Cap Top only