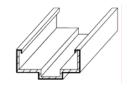

#### **END CHANNELS:**

Inverted End Channels
Top & bottom - standard

**Steel Top Cap**Top, bottom or both.
Water-tight capping
is also optional

Extruded Vinyl Cap Top only