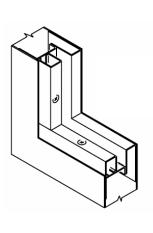

#### **END CHANNELS:**

Inverted End Channels
Top & bottom - standard

**Steel Top Cap**Top, bottom or both.
Water-tight capping
is also optional

Extruded Vinyl Cap Top only