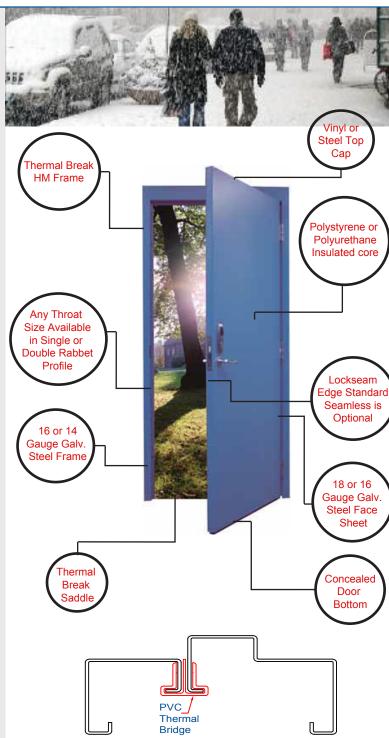

# Energy Efficient Advanced Weather Seal Door System

The AWS Advanced Weather Seal System by Metropolitan Door has superior insulating capabilities and helps keep frost and condensation reduced on the interior door and frame face side. This is accomplished with a thermally broken frame profile that delivers maximum protection against cold penetration along with an MDI insulated HM door and appropriate gasketing seals, door bottom and sill.

#### ADVANTAGES OF THE MDI AWS SYSTEM:

- The Thermally broken frame system provides a thermal barrier to reduce the transfer of heat and cold through the jamb.
- The result is Improved energy efficiency, lower environmental impact & reduced energy bills for the end-user.
- Each component of the AWS system serves a specific purpose with a common goal...and that is to keep the harsh weather elements outside! Residual benefits are that the components work together to provide excellent thermal resistence and help protect against air infiltration (draft control).
- Installation of an AWS Series door and frame system by Metropolitan Door is made easy. Just install this frame as you would any other typical HM frame by MDI.

## **AWS DOOR & FRAME FEATURES & OPTIONS \*:**

- Polystyrene or Polyurethane insulated cores only.
- 1 3/4" thick standard; 2 1/4" thick optional. \*\*
- 18 or 16 gauge galv doors.
- 16 or 14 gauge galv frames.
- Double rabbet or single rabbet frame profile.
- A40 galv steel is standard; G90 galv steel is available.
- Lockseam edge doors standard; welded seamless optional.
- Top channel with vinyl cap or steel cap.
- Pemko # 420APKL concealed automatic door bottom standard.
- Pemko # S88 adhesive gasketing standard (shipped loose).
- Pemko # 253X3AFG 6 1/8" x 1/2" Thermal Barrier Saddle.
- Flush design doors; dual-pane insulated glass available.
- Various hinge & lock preps available.
- · Exterior applications.
- · Non-fire rated openings.
- · Finish painting by others.
- \*Many features and options can be changed to meet your application.
- \*\*Not all hardware options are available with a 2 1/4" thick door.