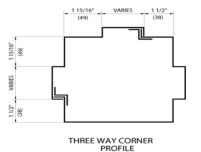

# FRAME PROFILES

Standard & Custom Engineered

HOSPITAL STOP PROFILE

DOUBLE EGRESS PROFILE

> SHADOW LINE PROFILE

SILL PROFILE

7/16"

(32) 5/8" (16)

2,

.91€ 1.91€

5/8"

4"T012" (100T0300)