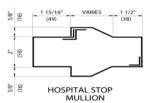

# FRAME PROFILES

Standard & Custom Engineered

HOSPITAL STOP PROFILE

DOUBLE EGRESS PROFILE

> SHADOW LINE PROFILE

SILL PROFILE

7/16"

(32) 5/8" (16)