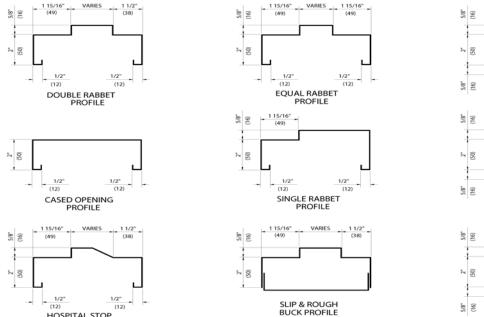

# FRAME PROFILES

Standard & Custom Engineered

HOSPITAL STOP PROFILE

DOUBLE EGRESS PROFILE

> SHADOW LINE PROFILE

SILL PROFILE

7/16"

(32) 5/8" (16)

#### **HOLLOW METAL FRAMES**

Frame profiles are samples of what can be manufactured. If you have a custom design please contact our customer servcie department for details and information.

Profile names are for informational purposes only. They can be changed per job, per order as required to conform to architect or owners request.