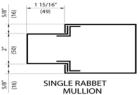

# FRAME PROFILES

Standard & Custom Engineered

HOSPITAL STOP PROFILE

DOUBLE EGRESS PROFILE

> SHADOW LINE PROFILE

SILL PROFILE

7/16"

(32) 5/8" (16)