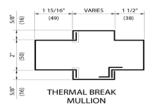

# FRAME PROFILES

Standard & Custom Engineered

HOSPITAL STOP PROFILE

DOUBLE EGRESS PROFILE

> SHADOW LINE PROFILE

SILL PROFILE

7/16"

(32) 5/8" (16)

2,

.91€ 1.91€

5/8"

4"T012" (100T0300)