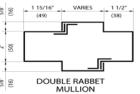

# FRAME PROFILES

Standard & Custom Engineered

HOSPITAL STOP PROFILE

DOUBLE EGRESS PROFILE

> SHADOW LINE PROFILE

SILL PROFILE

7/16"

(32) 5/8" (16)