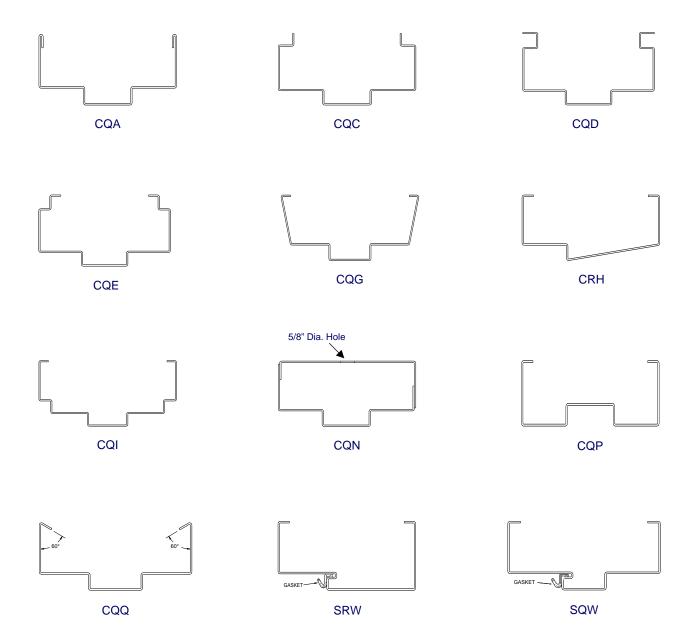

#### **HOLLOW METAL FRAMES**

Frame profiles are samples of what can be manufactured. If you have a custom design please contact our customer servcie department for details and information.

Profile names are for informational purposes only. They can be changed per job, per order as required to conform to architect or owners request.