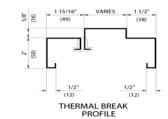

#### **HOLLOW METAL FRAMES**

Frame profiles are samples of what can be manufactured. If you have a custom design please contact our customer servcie department for details and information.

Profile names are for informational purposes only. They can be changed per job, per order as required to conform to architect or owners request.