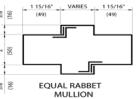

# FRAME PROFILES

Standard & Custom Engineered

HOSPITAL STOP PROFILE

DOUBLE EGRESS PROFILE

> SHADOW LINE PROFILE

SILL PROFILE

7/16"

(32) 5/8" (16)