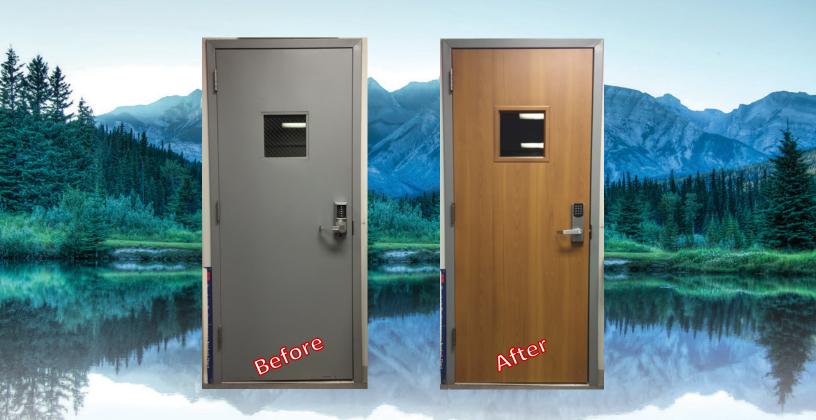

# The Look of Wood. The Strength of Steel. Introducing our SW SERIES...simulated wood grain steel doors

0

0

Metropolitan is introducing a new line of decorative simulated wood grain steel doors offering a powerful blend of aesthetics with performance. The warmth of wood fused with the strength of steel, built with the highest quality materials and workmanship. From embossed 18 or 20 gauge doors with one, two, or six panel design, and honeycomb, polystyrene, or polyurethane cores, to flush doors in 12, 14, 16, 18, or 20 gauge, and honeycomb, polystyrene, polyurethane or mineral cores, as well as steel stiffened doors with fiberglass, or rockwool cores...there's a MDI<sup>®</sup> product for every design and application.

#### ADVANTAGES OF STEEL DOORS OVER WOOD DOORS:

- Available with a fire protection rating of up to 3 hours
- Steel doors will not swell, rot, or warp
- Highly resistant to UV Rays, corrosion, termites, and insects
- Steel doors are more durable for high-use applications
- Can be used for interior and exterior applications
- Can easily be specified for use with commercial hardware