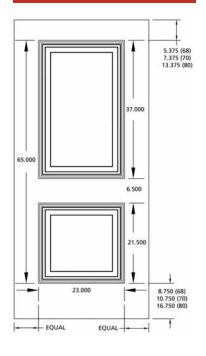

sign:

The MDI® HD 2-Panel Doors feature a distinct high definition embossed 2-Panel surface and are offered in three architectural designs:

- · 2-Panel;
- · Arch Top 2-Panel; and
- Plank Arch Top 2-Panel.

#### Features:

- 20 & 18 gauge galvannealed face sheets
- 2868, 2870, 3068, 3070, and 3080 available sizes
- · Polystyrene insulated core
- · Surface closer reinforced
- · WH & UL fire ratings:
  - 20 gauge up to 1 1/2 hours
  - 18 gauge up to 3 hours
- · ADA compliant designs available

#### Applications:

Perfect for Condominiums, Assisted living complexes, Multi-family entrances, Hotels, and Office buildings.

® MDI and the MDI designed logo are Registered Trademarks of Metropolitan Door Industries Corp.



# **HD 2-Panel**

## High Definition 2-Panel Embossed Doors

#### 2-Panel



### Arch Top 2-Panel



## Plank Arch Top 2-Panel



#### **Features and Options**

- Polystyrene core provides total surface support, impact resistance and exceptional thermal resistance.
- · Most common lock preps available.
- Mechanically interlocked seamed edges are standard with optional seamless edges.
- 1-Panel and 6-panel designs also available.

#### 350 Thorens Avenue Garden City Park, NY 11040 Tel: 516.294.1801 / 800.634.3667 Fax: 516.294.1828 www.metropolitandoor.com

A Complete Line of Architectural Grade Doors, Frames, Hardware & Specialty Building Products

### **High Definition 2-Panel Embossed Design**



#### The Metropolitan product line consists of a comprehensive line-up of:

- Hollow metal doors and frames (KD & Welded) standard & custom engineered
- Standard & adju