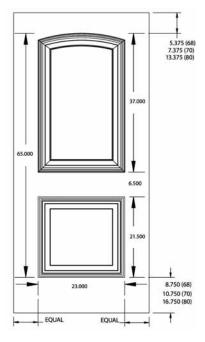

el Doors feature a distinct high definition embossed 2-Panel surface and are offered in three architectural designs:

- · 2-Panel;
- · Arch Top 2-Panel; and
- Plank Arch Top 2-Panel.

#### Features:

- 20 & 18 gauge galvannealed face sheets
- 2868, 2870, 3068, 3070, and 3080 available sizes
- · Polystyrene insulated core
- · Surface closer reinforced
- · WH & UL fire ratings:
  - 20 gauge up to 1 1/2 hours
  - 18 gauge up to 3 hours
- · ADA compliant designs available

#### Applications:

Perfect for Condominiums, Assisted living complexes, Multi-family entrances, Hotels, and Office buildings.

® MDI and the MDI designed logo are Registered Trademarks of Metropolitan Door Industries Corp.



# **HD 2-Panel**

## High Definition 2-Panel Embossed Doors

#### 2-Panel



### Arch Top 2-Panel



## Plank Arch Top 2-Panel



#### **Features and Options**

- Polystyrene core provides total surface support, impact resistance and exceptional thermal resistance.
- · Most common lock preps available.
- Mechanically interlocked seamed edges are standard with optional seamless edges.
- 1-Panel and 6-panel designs also available.

#### 350 Thorens Avenue Garden City Park, NY 11040 Tel: 516.294.1801 / 800.634.3667 Fax: 516.294.1828 www.metropolitandoor.com

A Complete Line of Architectural Grade Doors, Frames, Hardware & Specialty Building Products

### **High Definition 2-Panel Embossed Design**



#### The Metropolitan product line consists of a comprehensive line-up of:

- Hollow metal doors and frames (KD & Welded) standard & custom engineered
- Standard & adjustable throat knock-down