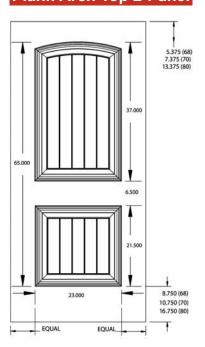

igh definition embossed 2-Panel surface and are offered in three architectural designs:

- · 2-Panel;
- · Arch Top 2-Panel; and
- Plank Arch Top 2-Panel.

#### Features:

- 20 & 18 gauge galvannealed face sheets
- 2868, 2870, 3068, 3070, and 3080 available sizes
- · Polystyrene insulated core
- · Surface closer reinforced
- · WH & UL fire ratings:
  - 20 gauge up to 1 1/2 hours
  - 18 gauge up to 3 hours
- · ADA compliant designs available

#### Applications:

Perfect for Condominiums, Assisted living complexes, Multi-family entrances, Hotels, and Office buildings.

® MDI and the MDI designed logo are Registered Trademarks of Metropolitan Door Industries Corp.



# **HD 2-Panel**

## High Definition 2-Panel Embossed Doors

#### 2-Panel



### Arch Top 2-Panel



## Plank Arch Top 2-Panel



#### **Features and Options**

- Polystyrene core provides total surface support, impact resistance and exceptional thermal resistance.
- · Most common lock preps available.
- Mechanically interlocked seamed edges are standard with optional seamless edges.
- 1-Panel and 6-panel designs also available.

#### 350 Thorens Avenue Garden City Park, NY 11040 Tel: 516.294.1801 / 800.634.3667 Fax: 516.294.1828 www.metropolitandoor.com

A Complete Line of Architectural Grade Doors, Frames, Hardware & Specialty Building Products

### **High Definition 2-Panel Embossed Design**



#### The Metropolitan product line consists of a comprehensive line-up of:

- Hollow metal doors and frames (KD & Welded) standard & custom engineered
- Standard & adjustable throat knock-down frames
- · Embossed steel pa