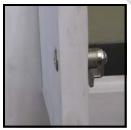

The Stealth Hinged Access Panel consists of a frame, a door with concealed hinges and a key lock.

# ADVANTAGES OF THE STEALTH PANELS

- Tapered edge for joint tape.
- Easily textured.
- Blends into surrounding drywall.
- No shrinking, No cracking, No rusting.
- Single trade installation.
- Pre-spotted fastener holes.
- Concealed hinge.
- Flush cam lockset—lock can be painted to achieve a maximum Stealth look.