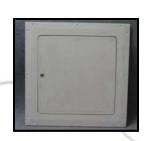

# **DESCRIPTION:**

Stealth Access Panels by MDI® are a stand-out architectually-pleasing product made of glass fiber reinforced gypsum (GFRG) to blend seamlessly into a drywall ceiling or wall application. They're an attractive, rust-free alternative to metal panels or fabricated access that must be hidden in closets.

# **APPLICATION:**

Designed for both wall and ceiling applications, the hinged panel can be where a locked door is needed but style is still maintained.

The hinged panel is great for use in ceiling applications where there is no space to push a door up and in wall applications when access to plumbing and electrical is needed.

The Stealth Hinged Access Panel consists of a frame, a door with concealed hinges and a key lock.