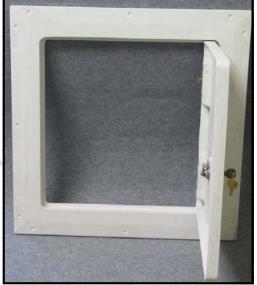

The Stealth Hinged Access Panel consists of a frame, a door with concealed hinges and a key lock.

# ADVANTAGES OF THE STEALTH PANELS

- Tapered edge for joint tape.
- Easily textured.
- Blends into surrounding drywall.
- No shrinking, No cracking, No rusting.
- Single trade installation.
- Pre-spotted fastener holes.
- Concealed hinge.
- Flush cam lockset—lock can be painted to achieve a maximum Stealth look.